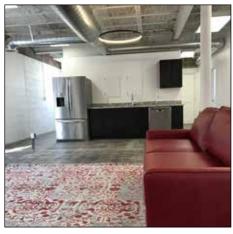

#### BUILDING FEATURES

- Stand Alone Building
- Private Door-Side Parking
- Modern, Unique Finishes
- Exposed Ductwork
- Sealed Concrete Floors
- Granite Countertops
- All LED Lighting
- Stainless Steel Fridge & Dishwasher
- Flexible, Open Floor Plan