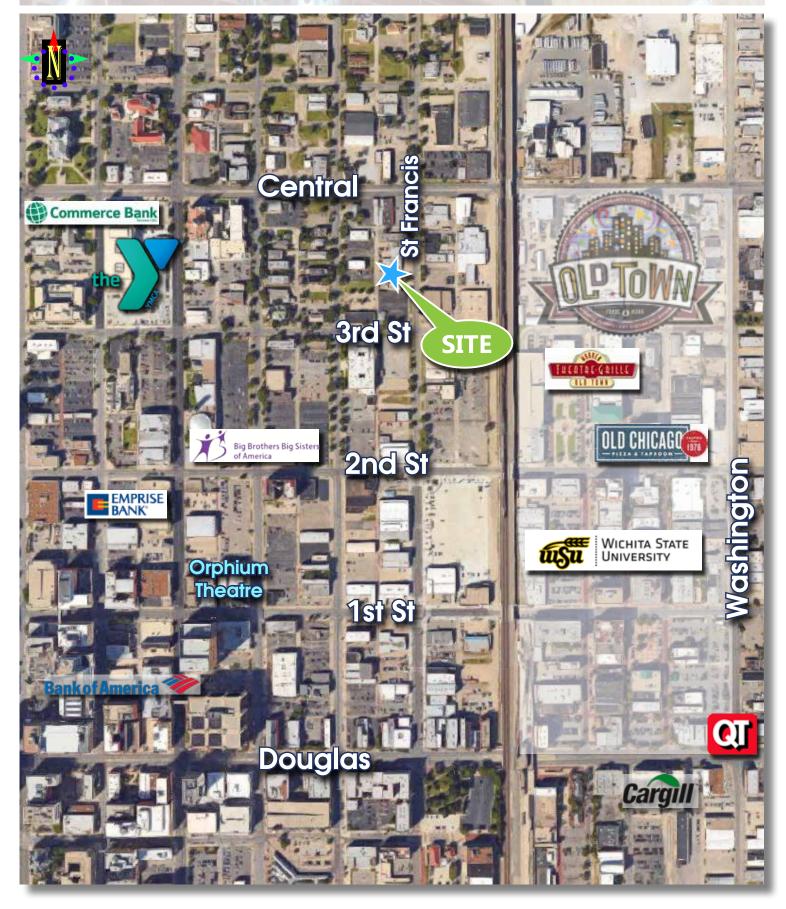

# :: Available For Lease

## **Renovated Office Building**

423 N. St. Francis | Wichita, KS

#### BUILDING FEATURES

- Stand Alone Building
- Private Door-Side Parking
- Modern, Unique Finishes
- Exposed Ductwork
- Sealed Concrete Floors
- Granite Countertops
- All LED Lighting
- Stainless Steel Fridge & Dishwasher
- Flexible, Open Floor Plan













Centrally Located Office Space Near Old Town

#### PROPERTY INFORMATION

Space Available 2,340 SF

+ 800 SF Basement

Lease Rate

\$2,750/Month

Lease Type

Modified Gross

For Information Contact:
Carl Hebert, CCIM
316-618-1100
cjhebert@insitere.com

:: Available For Lease

### **Renovated Office Building**

For Lease 423 N. St. Francis | Wichita, KS