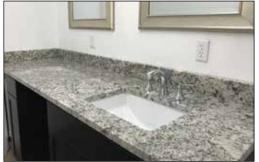

#### BUILDING FEATURES

- Stand Alone Building
- Private Door-Side Parking
- Modern, Unique Finishes
- Exposed Ductwork
- Sealed Concrete Floors
- Granite Countertops
- All LED Lighting
- Stainless Steel Fridge & Dishwasher
- Flexible, Open Floor Plan